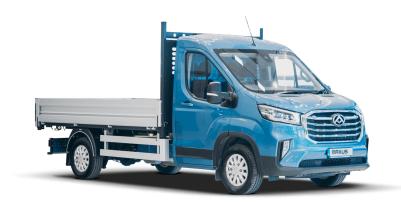

# MAXUS Deliver 9 Tipper -

## 2.0 Diesel MWB Dual Rear Wheel RWD King Tipper with Towbar

Reg/ID **Engine** 13563 2.0 Diesel

**Transmission** CO2

250 g/km Manual

**Economy** Colour 0.0 mpg Blanc white

Scan to View Online