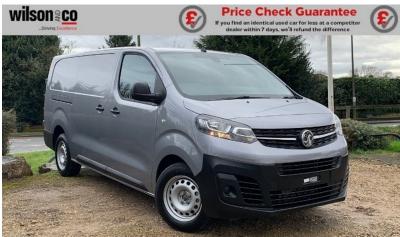

# Vauxhall Vivaro Panel - Prime 2.0 Turbo D 3100 Prime Panel Van 6dr Diesel Manual L2 H1

We'll refund the difference

Mileage Reg/ID 9 mi FV73UZB

Transmission **Engine** 2.0 Diesel Manual

CO2 Economy 206 g/km 35.8 mpg

Colour Scan to View **GREY** Online