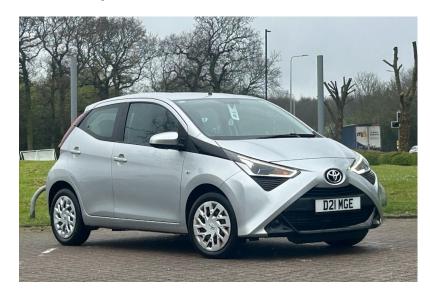

# Toyota Aygo - X Play 1.0 Vvt I X Play Hatchback 5dr Petrol Manual

Mileage Reg/ID 24194 mi YR69TOA

Transmission **Engine** 1.0 Petrol Manual

CO2 Economy 56.5 mpg 93 g/km

Colour Scan to View **SILVER** Online