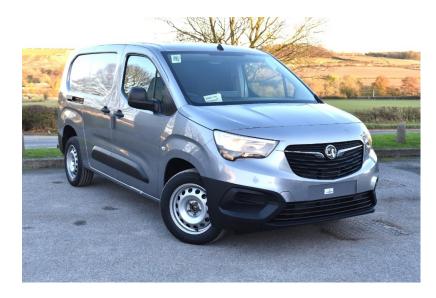

# Vauxhall Combo - Prime

## 1.5 Turbo D 2300 Prime Panel Van 6dr Diesel Manual L2 H1

MileageReg/ID99 miFV73URS

**Engine** Transmission 1.5 Diesel Manual

**CO2 Economy** 144 g/km 51.4 mpg

Colour Scan to View Quartz Silver Online