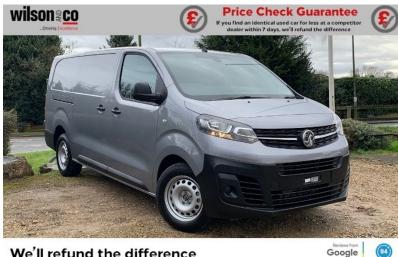

# Vauxhall Vivaro Panel - Prime 2.0 Turbo D 3100 Prime Panel Van 6dr Diesel Manual L2 H1

| M_'II | rofund | the | difference |
|-------|--------|-----|------------|
| we li | retund | une | unierence  |

Mileage 9 mi

Engine 2.0 Diesel

CO2 206 g/km

Colour GREY Reg/ID FV73UZB

Transmission Manual

Economy 35.8 mpg

> Scan to View Online

Features & Specification